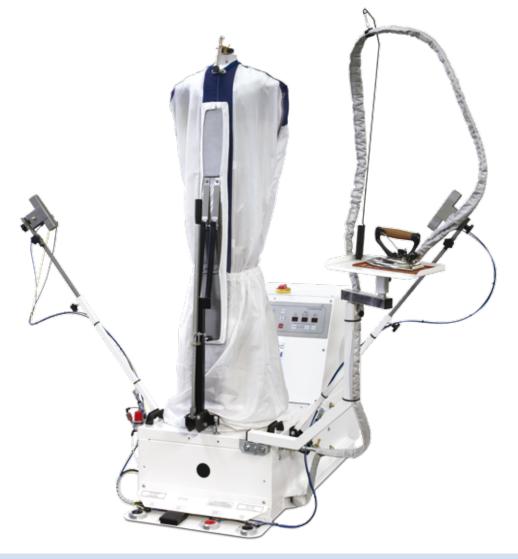

## **MAJESTIC COMBI**

## **Combined blowing and steaming finishing form**

Combined blowing and stearning finishing form for shirts, jackets, blousons, coats, and overalls, to be connected to an external stearn and compressed air supply.

- Powerful built-in fan of 3 HP for a better finishing quality.

- Pneumatically operated, height-adjustable sleeve stretchers.

- Maxi-dummy for long clothes.

Electronic programming device with digital display for the setting of 19 finishing programs.Air superheater in order to reduce the drying time.

- Suction front panel keeping the clothes firm when put onto the dummy.

Steam valve for the steaming of dry clothes.
Extendible blowing times by means of pedals during the ironing cycle.

| MAJESTIC COMBI    |
|-------------------|
| 400V/3/50-60 Hz   |
| 4 ÷ 8 bar         |
| 10 NI/min.        |
| 3 kW              |
| 3 HP              |
| 3/8"              |
| 3/8"              |
| 4,5 bar max       |
| 10 - 15 Kg/h      |
| 1760x2000x1780 mm |
| 144 Kg            |
| 225 Kg            |
| 1570x1030x2010 mm |
|                   |