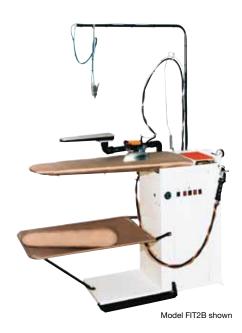

## Vacuum Ironing Tables FIT2A, FIT2B

| Features and benefits                                                                                      | FIT2A | FIT2B |
|------------------------------------------------------------------------------------------------------------|-------|-------|
| Heated to keep the working surface dry                                                                     | X     | х     |
| Utility shape for general purpose                                                                          | X     | х     |
| <ul> <li>Integral vacuum fan holds the garment in place and<br/>dries the fabric after pressing</li> </ul> | X     | X     |
| Steam electric iron c/w separator versatile                                                                | -     | х     |
| Integral boiler for simple installation                                                                    | -     | х     |
| Main options                                                                                               |       |       |
| Steam electric iron c/w separator                                                                          | Х     | -     |
| Free standing boiler for simple installation                                                               | Х     | -     |
| <ul> <li>Cold spotting gun(s) for removal of spots</li> </ul>                                              | X     | Х     |
| Steam gun for removal of spots                                                                             | Х     | х     |
| Steam/air gun for removal of spots                                                                         | Х     | Х     |
| Sleeve arm for pressing awkward shapes                                                                     | Х     | х     |
| Spotting arm for spotting                                                                                  | Х     | х     |
| Overhead gantry to support iron hoses                                                                      | Х     | Х     |
| Iron balancer reduces operator fatigue                                                                     | Х     | х     |
| Light, illuminates the working area                                                                        | х     | X     |