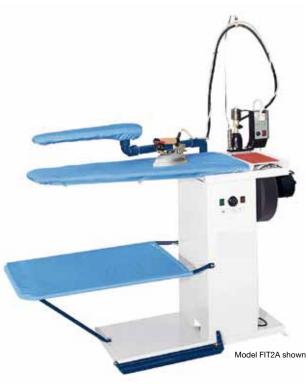

## Vacuum Ironing Tables FIT2A, FIT2B

| Features and benefits                                                                                      | FIT2A | FIT2B |
|------------------------------------------------------------------------------------------------------------|-------|-------|
| Heated to keep the working surface dry                                                                     | X     | х     |
| Utility shape for general purpose                                                                          | X     | х     |
| <ul> <li>Integral vacuum fan holds the garment in place and<br/>dries the fabric after pressing</li> </ul> | X     | X     |
| Steam electric iron c/w separator versatile                                                                | -     | х     |
| Integral boiler for simple installation                                                                    | -     | х     |
| Main options                                                                                               |       |       |
| Steam electric iron c/w separator                                                                          | Х     | -     |
| Free standing boiler for simple installation                                                               | Х     | -     |
| <ul> <li>Cold spotting gun(s) for removal of spots</li> </ul>                                              | X     | Х     |
| Steam gun for removal of spots                                                                             | Х     | х     |
| Steam/air gun for removal of spots                                                                         | Х     | Х     |
| Sleeve arm for pressing awkward shapes                                                                     | Х     | х     |
| Spotting arm for spotting                                                                                  | Х     | х     |
| Overhead gantry to support iron hoses                                                                      | Х     | Х     |
| Iron balancer reduces operator fatigue                                                                     | Х     | х     |
| Light, illuminates the working area                                                                        | х     | X     |