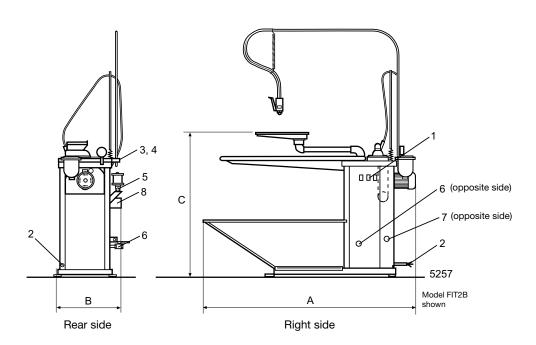

| Electrical connections                                                                                                                          |                                                                 | FIT2A                                                             | FIT2B                                                              |
|-------------------------------------------------------------------------------------------------------------------------------------------------|-----------------------------------------------------------------|-------------------------------------------------------------------|--------------------------------------------------------------------|
| Voltage                                                                                                                                         |                                                                 |                                                                   |                                                                    |
| 208-240V 1 AC 50/60 Hz                                                                                                                          | kW                                                              | 0.85                                                              | -                                                                  |
| 208-240V 3 AC 50/60 Hz                                                                                                                          | kW                                                              | -                                                                 | 5.6                                                                |
| 380-415V 3/3N AC 50/60                                                                                                                          | Hz kW                                                           | -                                                                 | 5.6                                                                |
| Steam, air and vacuum cor                                                                                                                       | nection                                                         |                                                                   |                                                                    |
| Steam Rec. steam pressure Steam consumption Condensate Water supply Boiler drain Compressed air Rec. air pressure Air consumption Vacuum outlet | DN<br>kPa<br>kg/h<br>DN<br>mm<br>DN<br>DN<br>kPa<br>I/min<br>mm | 10<br>400-600<br>4<br>15<br>-<br>-<br>8<br>500-700<br>300<br>Ø100 | -<br>200-250<br>-<br>-<br>Ø12<br>10<br>8<br>600-700<br>300<br>Ø100 |
| Shipping data                                                                                                                                   |                                                                 |                                                                   |                                                                    |
| l .                                                                                                                                             | net, kg<br>rated, kg<br>ooxed, kg                               | 70<br>100<br>140                                                  | 105<br>135<br>175                                                  |
| Dimensions in mm                                                                                                                                |                                                                 |                                                                   |                                                                    |
| A Width B Depth C Height                                                                                                                        |                                                                 | 1520<br>435<br>920                                                | 1600<br>470<br>920                                                 |
| 1 Control panel                                                                                                                                 |                                                                 |                                                                   |                                                                    |

<sup>2</sup> Electrical connection

7 Water supply

8 Vacuum outlet

<sup>3</sup> Steam connection

Condensate

Air connection

<sup>6</sup> Boiler drain