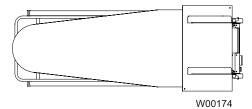

## Vacuum Ironing Table

## Features and benefits

- Vacuum and heating ironing surface
- Adjustable in height for smooth ironing operation
- Movable and easy operated foot pedal
- Foldable

Thinking of you

- Foldable support for boiler
- Wheels
- Handle for carriage
- AISI 316 stainless steel boiler easy to maintain
- Water loading funnel for an easy water filling
- Energy saving: only 1150W

- Functions with normal water
- Equipped with Professional iron with double thermostat (working + safety thermostat)
- Third safety thermostat (manual reset) on boiler to prevent burning of heating element
- Buzzer
- Working time: 2 hours