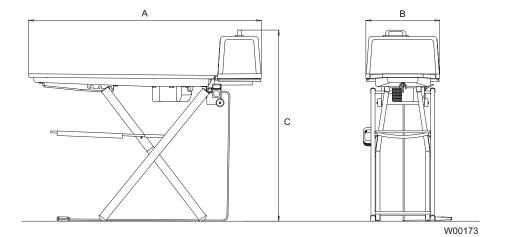

| Electrical connections                                     |                      | FIT1               |
|------------------------------------------------------------|----------------------|--------------------|
| Voltage                                                    |                      |                    |
| 200-250V 1 AC 50 Hz                                        | kW(A)                | 1.55 (10)          |
| Shipping data                                              |                      |                    |
|                                                            | net, kg<br>boxed, kg | 24.5<br>28         |
| Dimensions in mm (table)                                   |                      |                    |
| <ul><li>A Widht</li><li>B Depth</li><li>C Height</li></ul> |                      | 1420<br>440<br>850 |