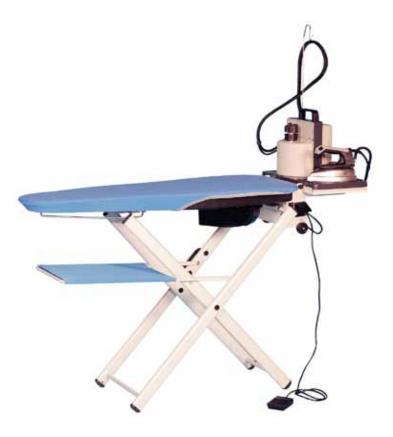

## Vacuum Ironing Table

## Features and benefits

- Vacuum and heating ironing surface
- Adjustable in height for smooth ironing operation
- Movable and easy operated foot pedal
- Foldable

Thinking of you

- Foldable support for boiler
- Wheels
- Handle for carriage
- AISI 316 stainless steel boiler easy to maintain
- Water loading funnel for an easy water filling
- Energy saving: only 1150W

- Functions with normal water
- Equipped with Professional iron with double thermostat (working + safety thermostat)
- Third safety thermostat (manual reset) on boiler to prevent burning of heating element
- Buzzer
- Working time: 2 hours